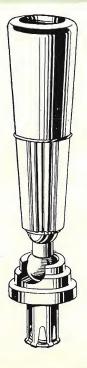

## Parker's New Sealomatic Rocker Bowl overcomes 2 chief faults of Average Pen Desk Sets

- 1 Ends seepage of ink from pen into pen retainer.
- 2 Ends drying of ink on the pen point.
- 1 Automatically tilts upward to receive pen.
- 2 Automatically pivots to near level rest when pen is inserted—hence gravity pull is lessened — ink cannot seep out.
- **3** Automatically ejects pen unless you insert it firmly, thus warning you the "perfect seal" has not been made.
- 4 Automatically clasps pen in air-tight seal and holds it ready to write minutes, hours, or days later.

Some of the lower priced Desk Sets are fitted with Parker's exclusive desk set bowl in modern design, representing the finest development in conventional type desk pen retainer. A graceful combination of gold or chrome metal sleeve with lustrous jet bakelite.